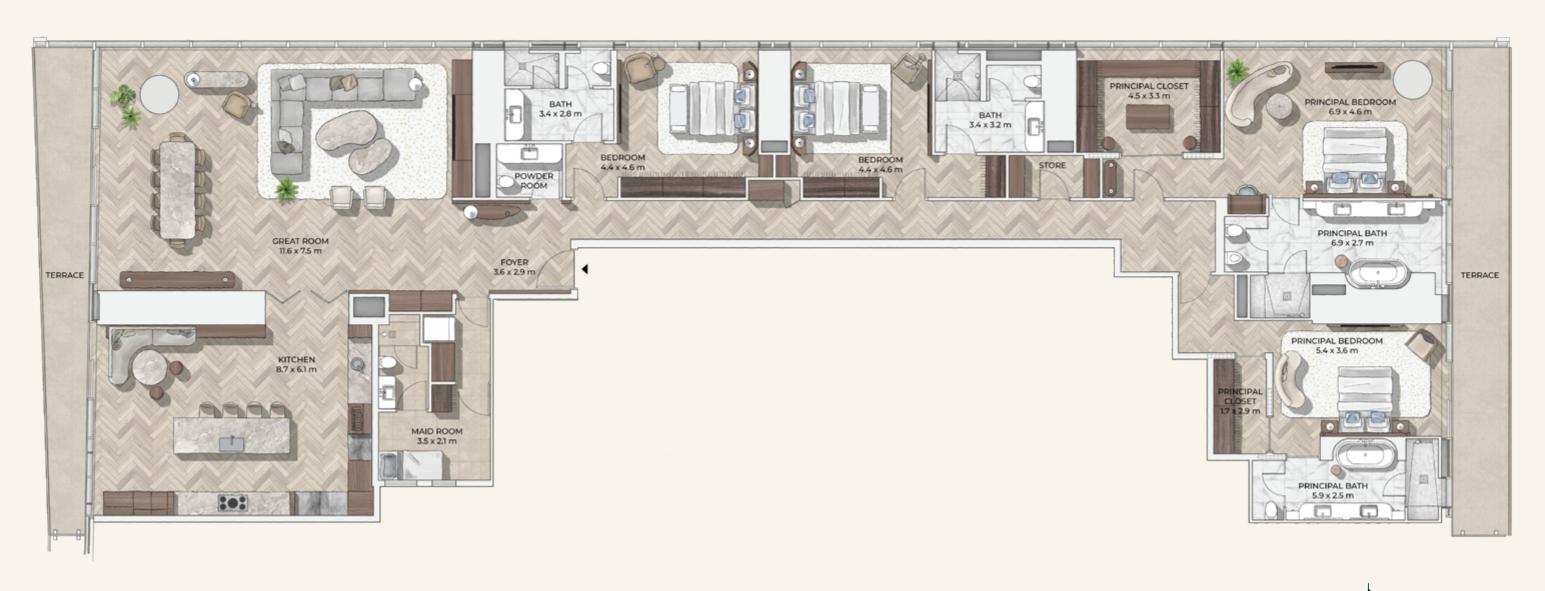

# 4 BED TYPE N UNIT 02 FLOOR 45-55

INTERNAL AREA

4,997 sq ft (464 sq m)

EXTERNAL AREA from 551 sq ft (51 sq m) to 617 sq ft (57 sq m) TOTAL AREA

from 5,548 sq ft (515 sq m) to 5,614 sq ft (521 sq m)