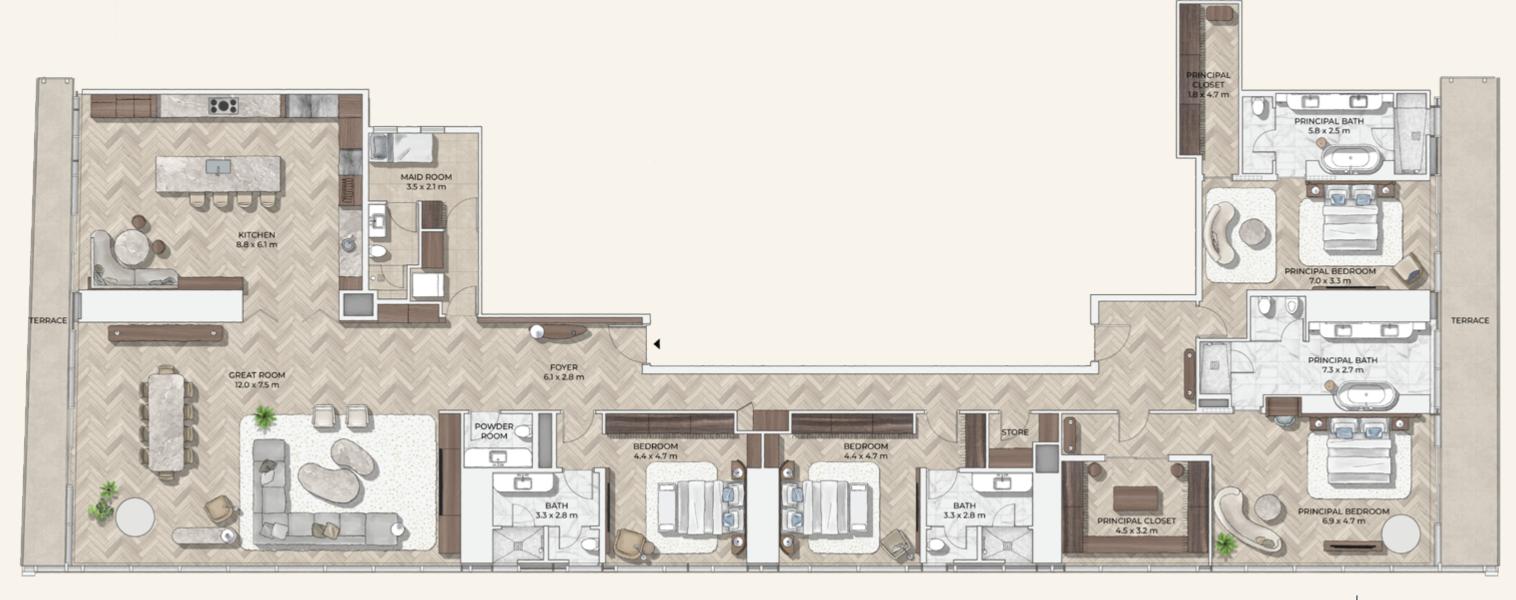

# 4 BED TYPE N UNIT 02 FLOOR 45-55

INTERNAL AREA

4,997 sq ft (464 sq m)

EXTERNAL AREA from 551 sq ft (51 sq m) to 617 sq ft (57 sq m) TOTAL AREA

from 5,548 sq ft (515 sq m) to 5,614 sq ft (521 sq m)